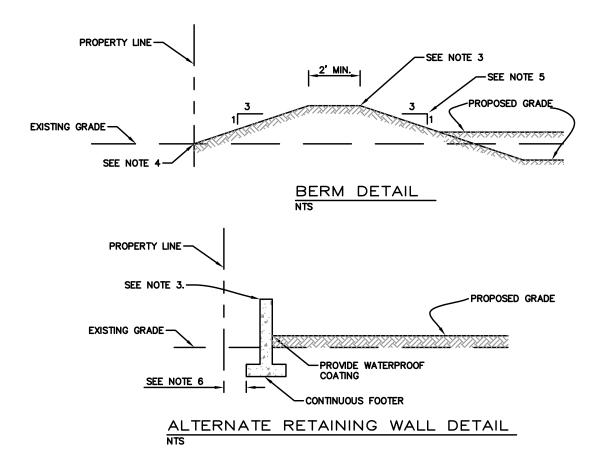

- A. The applicant shall provide a detailed cross-section of the berm to include onsite and existing offsite elevations.
- B. The applicant shall clearly show on the plans existing and proposed grading at no greater than 100-foot grid points extending 25 feet beyond the boundaries of the property.
- C. Plans shall clearly show lot dimensions and square footage
- D. Plans shall indicate the exact location of the building and other proposed structures
- E. Plans shall delineate all existing drainage easements and proposed easements for drainage and/or water management
- F. If offsite discharge is provided, applicant shall indicate what best management practices will be incorporated in the design to reduce pollutant discharges, and shall provide applicable details in the plans.
- G. The applicant shall provide supporting drainage calculations justifying the elevation of the berm and demonstrating that sufficient storage is available to retain the 25-year, 3-day, storm event within the property. The applicant shall tabulate the ground elevation, area, and accumulated storage of available open space, starting at the lowest elevation of the property and at each half-foot increment up to the elevation of the berm. The following sample calculation is provided as guidance: